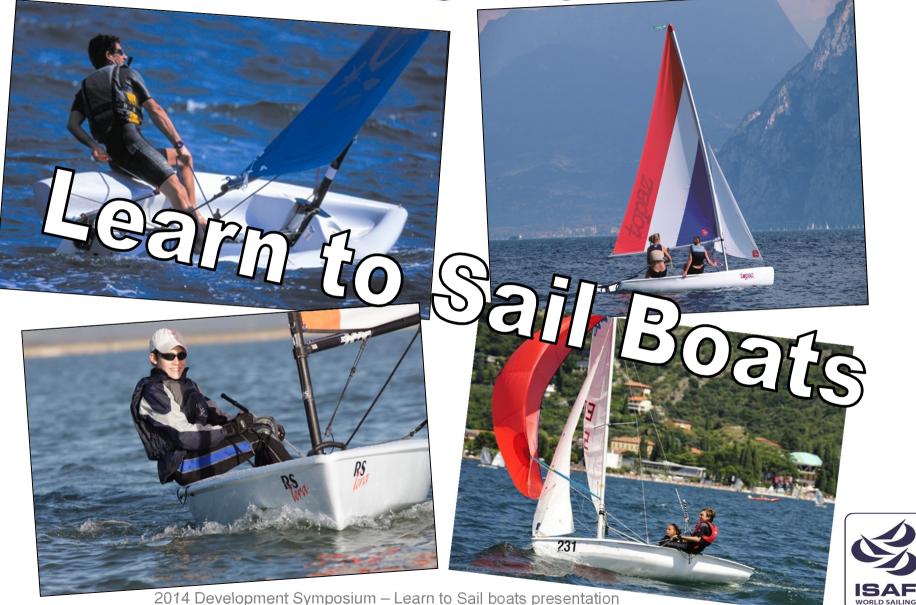

**Sail Training Programme** 

Learn to Sail Boats

## Sail Training Programme 'Learn to Sail' Boats

# **Current list of Learn to Sail boats**

- International 420\*
- Optimist\*
- Laser Pico
- RS Feva\*
- RS Tera\*
- RS Vision
- RS Venture
- RS Quba

- Topper Topaz 14
- Topper Topaz 16
- Topper Topaz Omega
- Topper Topaz System
- Topper Topaz Taz Race
- Topper Topaz Vibe
- Topper Topaz Xenon
- Hartley Boats –
  Processing Application