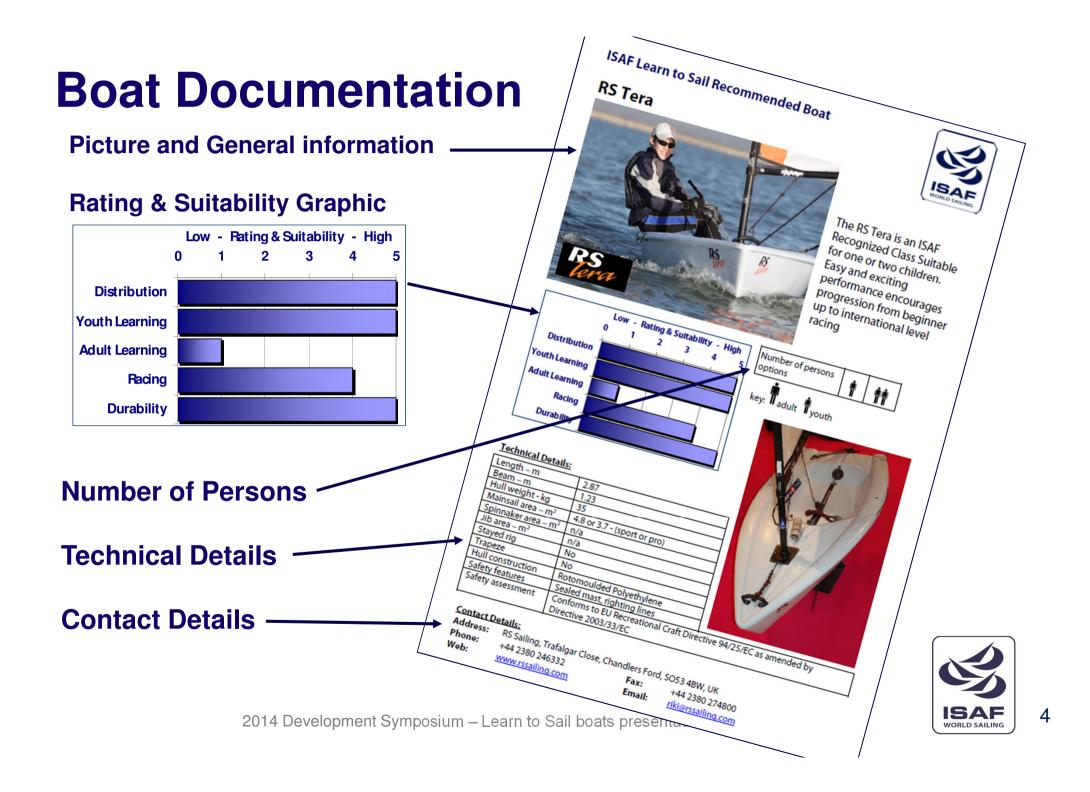

**Sail Training Programme** 

Learn to Sail Boats



## **International Sailing Federation**



# Sail Training Programme





## Sail Training Programme 'Learn to Sail' Boats



## <u>Aims</u>

- Scheme promoted through the ISAF National Training Programme Guidelines
- Offer clear equipment guidance for development of learning to sail
- Effective equipment categorisation
- Ensure safety assessments
- Ensure suitable availability and distribution
  network





# **Current list of Learn to Sail boats**

- International 420\*
- Optimist\*
- Laser Pico
- RS Feva\*
- RS Tera\*
- RS Vision
- RS Venture
- RS Quba

- Topper Topaz 14
- Topper Topaz 16
- Topper Topaz Omega
- Topper Topaz System
- Topper Topaz Taz Race
- Topper Topaz Vibe
- Topper Topaz Xenon
- Hartley Boats –
  Processing Application





# **Further information:**

## Learn to Sail boats list:

www.sailing.org/training/newtosailing/buying a boat

#### **ISAF Classes and Equipment:**

www.sailing.org/classesandequipment/index



6

2014 Development Symposium – Learn to Sail boats presentation